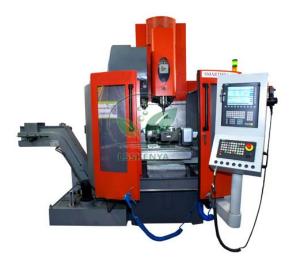

# Smart Mill 600

## Smart Mill 600

#### **Description:-**

Various options make this model a flexible means of production.

Sustained quality performance due to high rigidity, and thermal stability.

The machine concept of the Smart mill series convinces by compact design, High rigidity through box structured base & column design with the highest quality.

Lsskenya brings to you the smart mill series of VMCs with features such as 8,000 rpm spindle with CTS, tool magazine 20 tools with double gripper ATC, side chip conveyor with built-in coolant system, high rapid traverses, and high-tech controls.