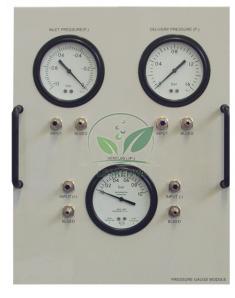

## Description

The equipment consists of three Bourdon gauges mounted in a robust panel. The gauges are differently rated to show inlet, delivery and Venturi (differential) pressure. The panel mounts on the instrumentation frames of relevant Lsskenya experiments.

Analogue pressure display module to provide clear, direct pressure measurement when used with a variety of Lsskenya experiments.

Each gauge quickly and conveniently connects to pressure outlets. Bleed ports are provided to allow for easy removal of unwanted air. The panel includes handles for ease of lifting.